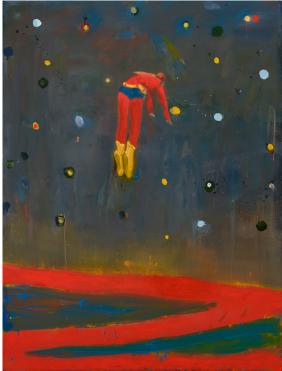

## **COMPARE & CONTRAST:**

Look closely at both artworks. What's going in these pictures?

What is the same about these? What parts are different?

Do you think that it's the same person in both paintings? Why or why not?

How do you think each figure is feeling? What do you see that makes you say that?

Can you think of a time when you've felt the same way as one of these figures? What happened that made you feel that way?

### **STRIKE A POSE:**

Both artworks are painted by artist Katherine Bradford. She likes to put figures in her pictures that show emotions through body language.

Brainstorm some feelings or emotions and write a different feeling below each box. Have someone strike a pose that expresses that feeling. Look closely and draw them the way their body is posed.

Feeling: Feeling: Feeling:

Images (left to right): Katherine Bradford. Super Flyer, 2013. Oil on canvas. 48 x 36 in. Erica J. Hickey. © Katherine Bradford. Image courtesy Wes Magner; Katherine Bradford. Superman Responds, Night, 2013. Oil on canvas. 48 x 36 in. Private collection. © Katherine Bradford. Image courtesy Julia Featheringill Photography